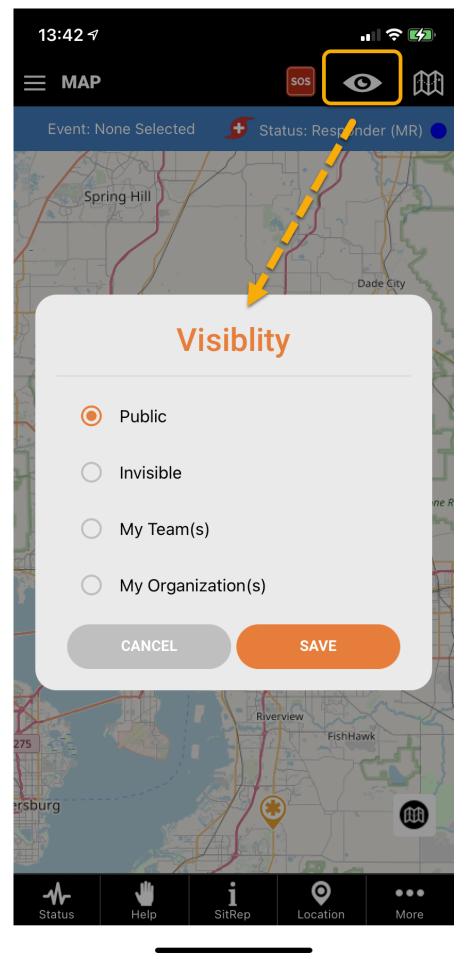

## Permissions, Privacy & Security What does the "Visibility" menu options mean?

The visibility menu controls who can see you on the map. In order to interact with other users who are not part of your team or an organization, you must change your status to be visible. The most restrictive option applies. If you choose to be Invisible, organization and team members will not able able to see you. Your selection overrides other settings.

- Public All PubSafe users can see you
- Invisible No users can see you
- My Team Only the team you selected can see you
- My Organization Only the organization you selected can see you