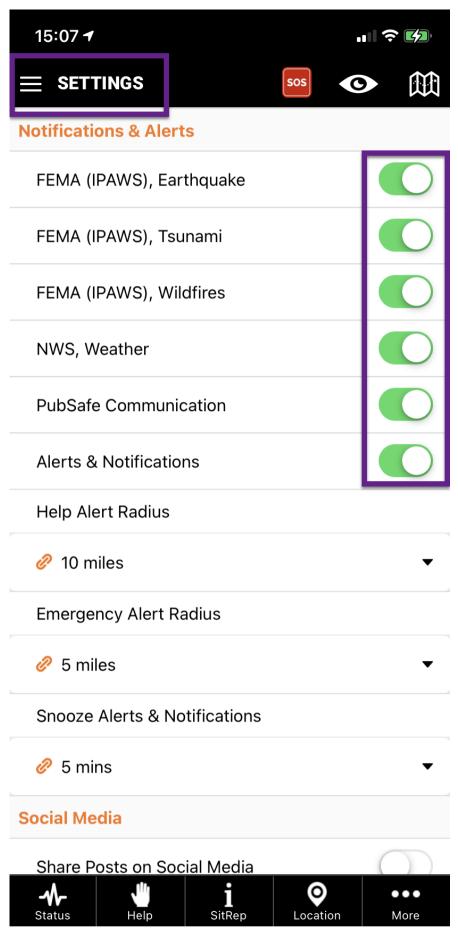

## Communication, Alerts, Teams & Organizations What type of alerts are available?

The alerts available to all users can be found under the Administration>Settings menu. These alerts include many of those provided by FEMA iPAWs (earthquakes, tsunamis, wildfires), National Weather Service, PubSafe communication, help requests, and emergency requests. Other alerts from organizations and teams are limited to upgraded app versions.