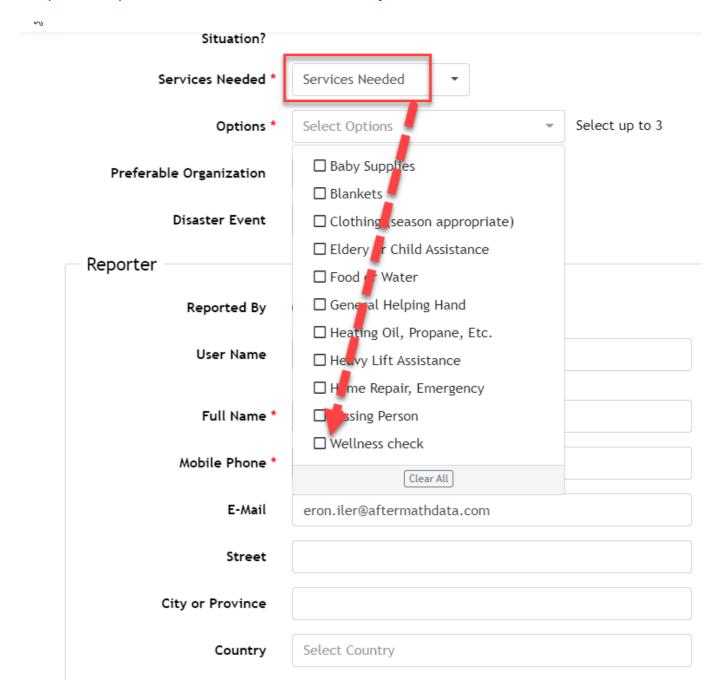

## Dispatching How is a Wellness Check done?

A wellness check is initiated like a help request using a web form. A wellness check will be treated like a help request but with a low priority in most cases. Wellness checks enable a person, not on site, to initiate a dispatch. Because the person making the request cannot be verified or the location validated, wellness checks are more likely to take a long time to complete and can only be submitted using a web form.