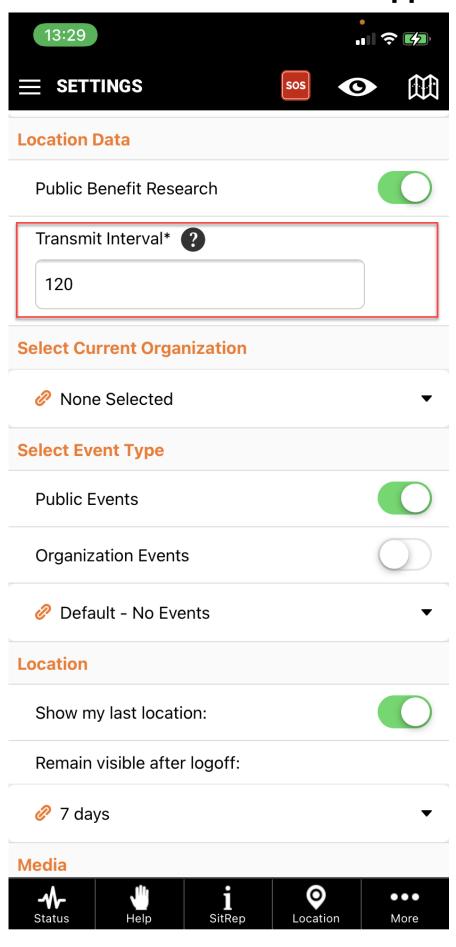

## Mobile App What is the tracking interval?

This is the frequency at which your location is logged. (This data is never sold or used for commercial purposes)

For more details on all tracking settings - click here

Cross Reference: Visibility options - Click here

Update: Update screen capture when new tracking interval options are implemented.