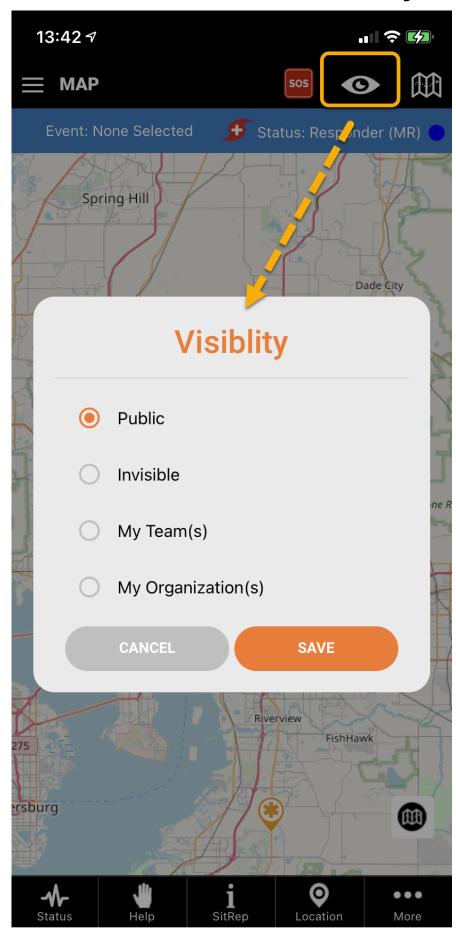

## Permissions, Privacy & Security What does the "Visibility" menu options mean?

The visibility menu controls who can see you on the map. In order to interact with other users who are not part of your team or an organization, you must change your status to be visible. The most restrictive option applies. If you choose to be Invisible, organization and team members will not able able to see you. Your selection overrides other settings.

- Public All PubSafe users can see you
- Invisible No users can see you
- My Team Only the team you selected can see you
- My Organization Only the organization you selected can see you