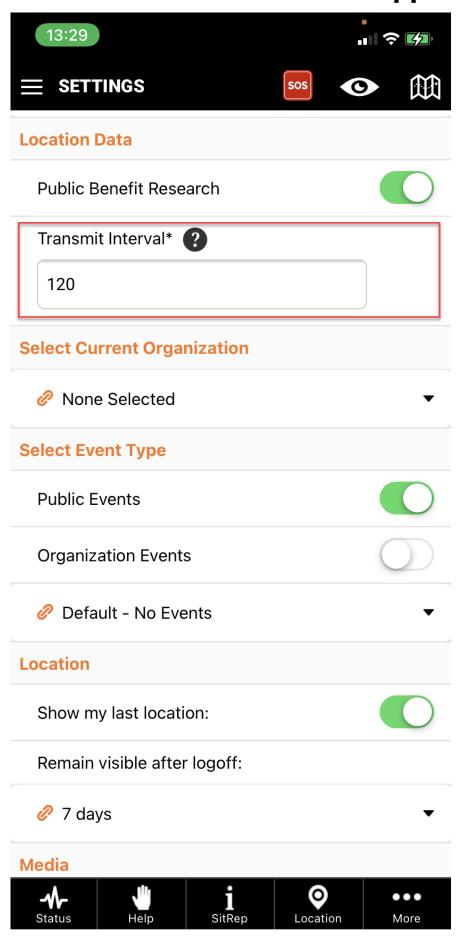

## Mobile App What is the tracking interval?

This is the frequency at which your location is logged. (This data is never sold or used for commercial purposes)

For more details on all tracking settings - click here

Cross Reference: Visibility options - Click here

Update: Update screen capture when new tracking interval options are implemented.